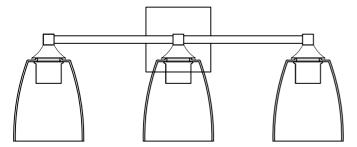

## LIVING

Collection: Townes Installation manual for:

LD7307W24BRA W24"\*E7.2" H9.8" L3