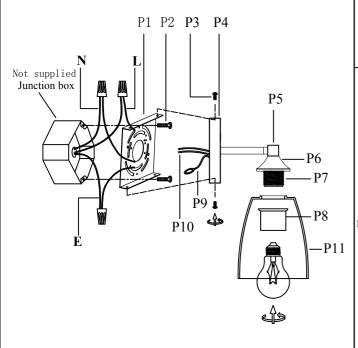

## Installation instructions:

- 1. Black wire from ceiling(junction box) attaches to "L"wire from the fixture.
- 2. White wire from ceiling(junction box) attaches to "N"wire from the fixture.
- 3. "E" wire from the fixture is attaced to the mounting bracket and an additional "E" wire from the mounting bracket must be secured to the junction box.
- 4. Secure mounting bracket to the junction box.
- 5.Install the lamp body to the mounting bracket by screws(P3).
- 6.Locking the glass shade(P11) on the lamp body by socket rings(P8).
- 7.Install E26 light source.(Bulbs not supplied).

The end!

| Part Number      | Part | Picture   | Description                  | Qty |
|------------------|------|-----------|------------------------------|-----|
| MB7S05           | P1   |           | Mounting bracket L4.5"*W4.5" | 1   |
|                  | P2   |           | Mounting bracket screw       | 2   |
| P-LD7307W24BRA-1 | P3   | Ţ         | Screw                        | 4   |
|                  | P4   |           | Backplate (L4.7"*W4.7")      | 1   |
|                  | P5   |           | Lamp arm(W19.7"*H0.8")       | 1   |
|                  | P6   |           | Socket Cup (Φ2.4"*H1.1")     | 3   |
|                  | P7   |           | E26 holder                   | 3   |
|                  | P8   |           | Socket rings                 | 3   |
|                  | P9   |           | UL18#Ground wire,L9.8"       | 1   |
|                  | P10  | $\approx$ | UL18#,L8"                    | 1   |
| GS7R06           | P11  |           | Glass shade (Φ5.1"*H5.9")    | 3   |
|                  |      |           |                              |     |

"L" = Hot wire "N" = Neutral wire

"E" = Ground wire